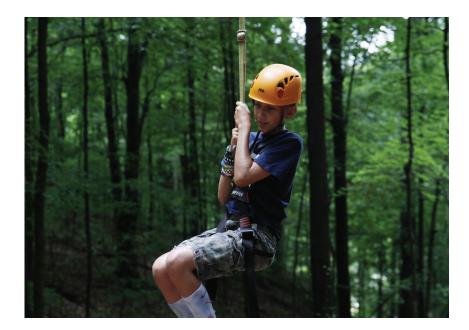

#### **CONTINUED FROM PAGE 1**

Camp Little Red Door is an annual camp for children ages 8-18 affected by cancer in Indiana. Held at Bradford Woods in Martinsville, Indiana, the camp allows children to participate in a variety of activities such as swimming, canoeing, fishing, archery, campfires, arts and crafts, horseback riding, zip lining, nature hikes, a challenge course, and so much more!

With all these activities, safety is an important part of camp. Camp Little Red Door has experienced medical staff on site 24 hours a day, to ensure all medical and treatment needs of the campers are met during the week. Camp Little Red Door runs from June 19-24 this year. The Robert T. Grand Leadership Academy is for youth ages 16 to 18 who participate in leadership and team building activities the weekend before camp and help mentor new campers during the week.

For more information about Camp Little Red Door, please visit www.littlereddoor.org/camp and make sure to follow our Facebook event for more information! Do not let a child miss out on an experience of a lifetime.