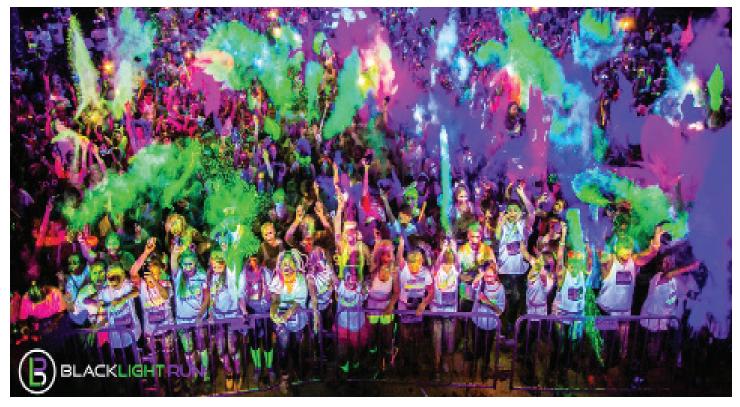

# Get Glowing at the Blacklight Run

If you are looking for a family fun summer activity join us for the Blacklight Run on May 7, 2016! The Blacklight Run is a unique 5K fun run focused less on speed and more on UV Neon Glowing fun with friends and family. Participants come in all different ages, shapes, sizes, and speeds! The Blacklight Run 5K will held at the Indiana State Fair Grounds on May 7 beginning at 9:15 pm!

Little Red Door is looking for volunteers to help us staff the Blacklight Run! Volunteers will be responsible for helping out in the Blacklight Zones, Glow Pack Tents, Water Stations, Glow Store, helping with Registration and acting as Course Marshalls. Blacklight Run welcomes volunteers age 16 and older. If you are interested in this volunteer opportunity, please contact Katie Means at 317-920-4686 or KMeans@littlereddoor.org.

Runners throw UV neon glow powder as they prepare for a night filled with fun and philanphropy. The event includes a glowing 5K run/walk concluding with an after-party for all participants.