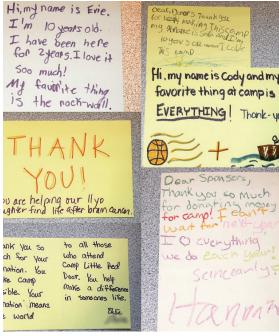

Past camper's thank you notes to donors and sponsors.

A woman pledges to #BashCancer at the State Fair Big Red Bash tent.

\*Donors listed gave between Nov. 1, 2015 and Apr. 31,2016